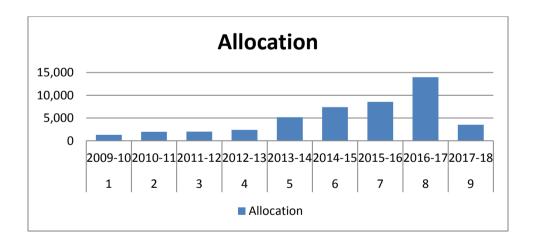

### TREND OF ALLOCATIONS

An amount of **Rs.3,500** million has been earmarked for Governance & IT Sector in 2017-18 for implementation of projects sponsored by Punjab Information Technology Board (PITB), P&D Department, Exise & Taxation Department, Homes Department and other Government Departments.

**Trend of Allocations** 

| Sr.No | FY      | Allocation |
|-------|---------|------------|
| 1     | 2009-10 | 1,300      |
| 2     | 2010-11 | 1,960      |
| 3     | 2011-12 | 2,000      |
| 4     | 2012-13 | 2,400      |
| 5     | 2013-14 | 5,167      |
| 6     | 2014-15 | 7,393      |
| 7     | 2015-16 | 8,540      |
| 8     | 2016-17 | 13,950     |
| 9     | 2017-18 | 3,500      |