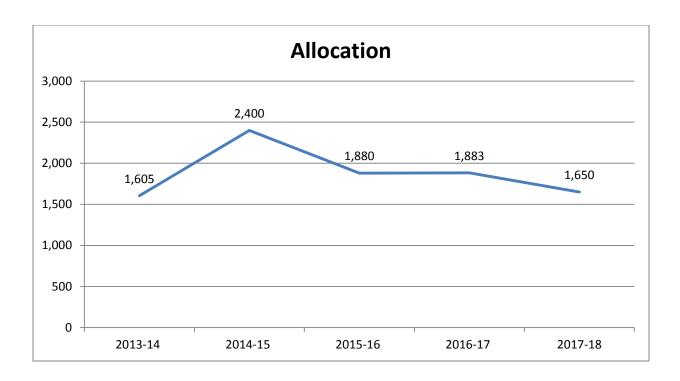

#### **Trends of Allocation**

(Million PKR)

| Sr. No. | Years   | Allocation |
|---------|---------|------------|
| 1.      | 2013-14 | 1,605      |
| 2.      | 2014-15 | 2,400      |
| 3.      | 2015-16 | 1,880      |
| 4.      | 2016-17 | 1,883      |
| 5.      | 2017-18 | 1,650      |