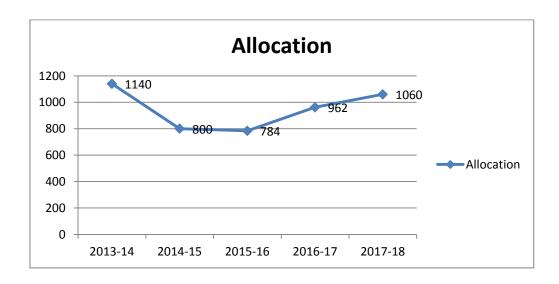

TREND OF ALLOCATIONS

| Sr. No. | Year    | Allocation |
|---------|---------|------------|
| 1.      | 2013-14 | 1,140      |
| 2.      | 2014-15 | 800        |
| 3.      | 2015-16 | 784        |
| 4.      | 2016-17 | 962        |
| 5.      | 2017-18 | 1,060      |