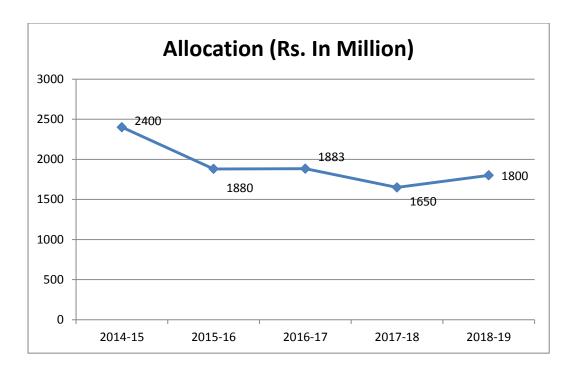

## **Trends of Allocation**

| Sr. No.          | Years   | Allocation (Rs. In Million) |
|------------------|---------|-----------------------------|
| 1                | 2014-15 | 2,400                       |
| 2                | 2015-16 | 1,880                       |
| 3                | 2016-17 | 1,883                       |
| 4                | 2017-18 | 1,650                       |
| <b>5</b> 2018-19 |         | 1,800                       |