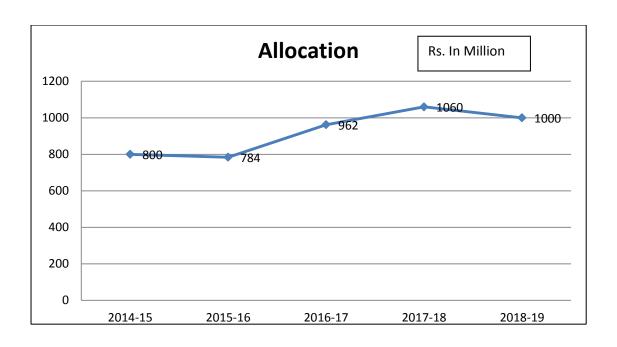

#### TREND OF ALLOCATIONS

(Rs. In Million)

| Sr. No. | Year    | Allocation |
|---------|---------|------------|
| 1.      | 2014-15 | 800        |
| 2.      | 2015-16 | 784        |
| 3.      | 2016-17 | 962        |
| 4.      | 2017-18 | 1,060      |
| 5.      | 2018-19 | 1,000      |